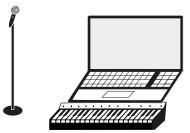

Menu

| Band name: Johnito                                                                                     |
|--------------------------------------------------------------------------------------------------------|
| Details                                                                                                |
| Member name : Johnito                                                                                  |
| Equipment : Laptop                                                                                     |
| Extra details : Connected to an Alesix Multimix 4 which will be connected to a D1-box (provided by me) |
| Equipment : Vocal Microphone                                                                           |
| Extra details : Male vocalist                                                                          |
| Equipment : Keyboards                                                                                  |
| Extra details : Midi USB keyboard connected to laptop                                                  |